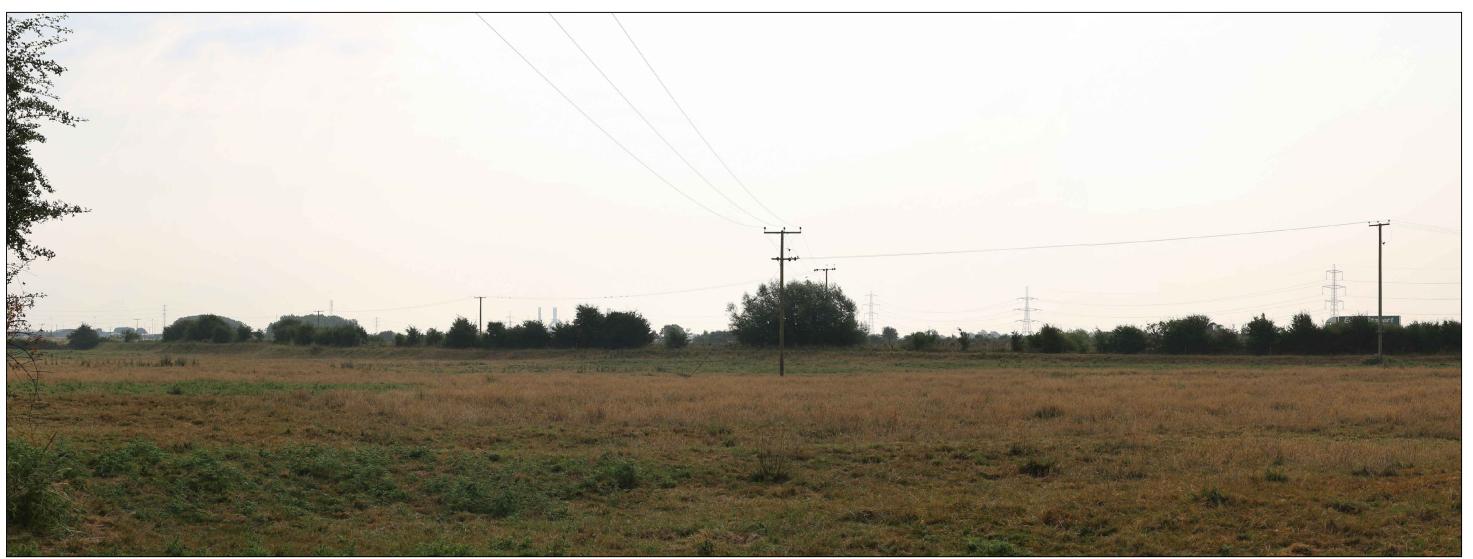

Last Plotted: 2018-09-03

LHALL

by: MATT.NOR

OS Grid Reference (X,Y): 519177, 413200 Elevation (Altitude of Camera): 4.0 m Receptor Type: PRoW Direction of View: East Distance to Proposed Site: 3.75 km Date and time: 26.07.2018, 08.34 hrs Camera: Canon EOS 6D Focal Length: 50mm

Location of visual receptor

Application Boundary

THIS DRAWING IS TO BE USED ONLY FOR THE PURPOSE OF ISSUE THAT IT WAS ISSUED FOR AND IS SUBJECT TO AMENDMENT

## ENVIRONMENTAL STATEMENT

Client

Ν

 $\square$ 

| EP SHB                                                                                                                                                                                                                                                                                                                        |               |                     |                    |
|-------------------------------------------------------------------------------------------------------------------------------------------------------------------------------------------------------------------------------------------------------------------------------------------------------------------------------|---------------|---------------------|--------------------|
| Project Title<br>SHB ENERGY CENTRE                                                                                                                                                                                                                                                                                            |               |                     |                    |
| Drawing Title<br>VIEWPOINT 8 -<br>MAUXHALL FARM<br>FOOTPATH<br>(SUMMER)                                                                                                                                                                                                                                                       |               |                     |                    |
| Drawn<br>MN                                                                                                                                                                                                                                                                                                                   | Checked<br>HT | Approved<br>RC      | Date<br>20-08-2018 |
| AECOM Internal Project No.<br>60580855                                                                                                                                                                                                                                                                                        |               | Scale @ A3<br>N.T.S |                    |
| THIS DOCUMENT HAS BEEN PREPARED PURSUANT TO AND SUBJECT TO THE<br>TERMS OF AECOMS APPONITMENT BY ITS CLENT. AECOM ACCEPTS NO LUBILITY<br>FOR AVY USE OF THIS DOCUMENT OTHER THAN BY ITS ORGINAL CLENT OR<br>FOLLOWING AECOMS EXPRESS AGREEMENT TO SUCH USE, AND ONLY FOR THE<br>PURPOSES FOR WHICH TWAS PREPARED AND PROVIDED |               |                     |                    |
| AECOM<br>2 City Walk<br>Leeds. LS11 9AR<br>444 (0) 113 391 6809 fax<br>www.aecom.com                                                                                                                                                                                                                                          |               |                     |                    |
| Drawing Number                                                                                                                                                                                                                                                                                                                |               |                     | Rev                |
| FIGURE 11.13                                                                                                                                                                                                                                                                                                                  |               |                     | 1                  |