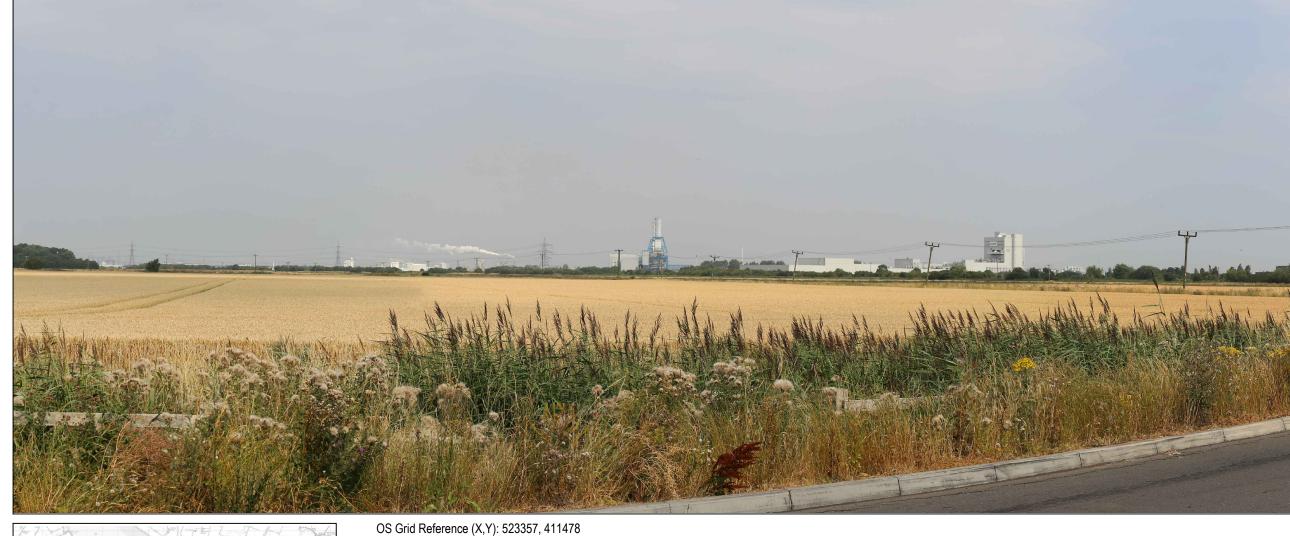

Elevation (Altitude of Camera): 16.7 m Receptor Type: Hotel, Business Direction of View: North Distance to Proposed Site: 1.85 km Date and time: 26.07.2018, 08:28 hrs Camera: Canon EOS 6D Focal Length: 50mm

Location of visual receptor

Application Boundary

urpose of Issue ENVIRONMENTAL STATEMENT

EP SHB

SHB ENERGY CENTRE

VIEWPOINT 5 - BEECHWOOD FARM CARVERY

| Drawn                      | Checked | Approved   | Date       |
|----------------------------|---------|------------|------------|
| MN                         | HT      | RC         | 20-08-2018 |
| AECOM Internal Project No. |         | Scale @ A3 |            |
| 60580855                   |         | N.T.S      |            |