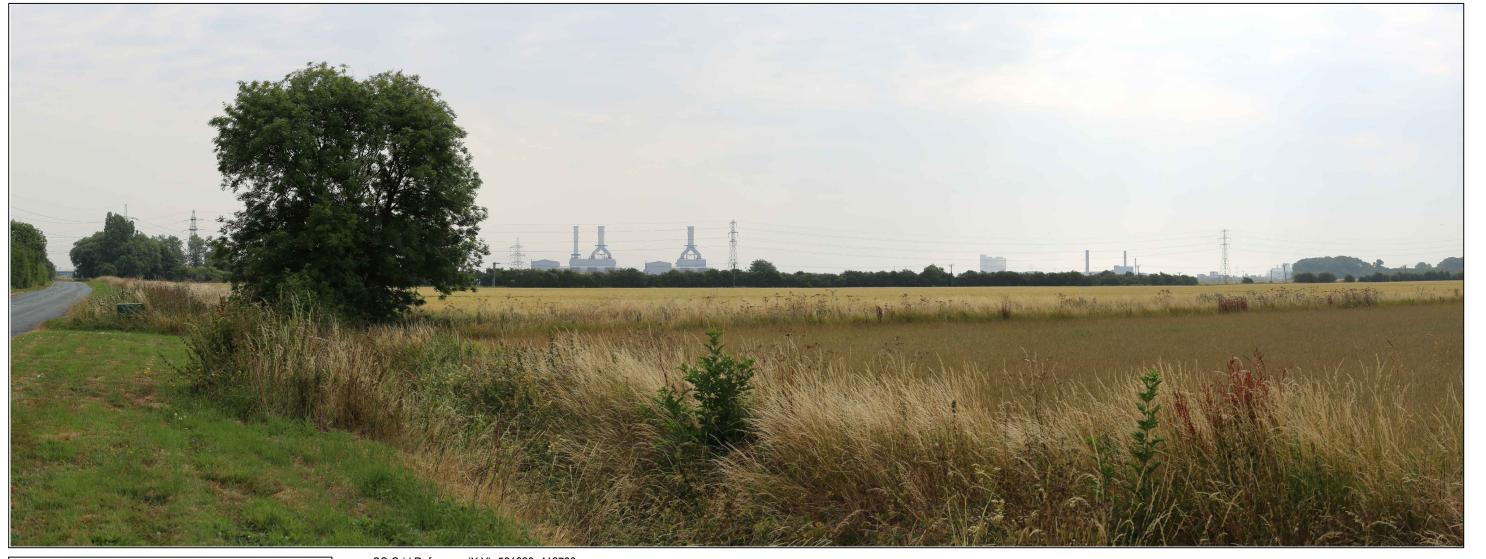

OS Grid Reference (X,Y): 521293, 412788 Elevation (Altitude of Camera): 10.1 m Receptor Type: Residential Direction of View: North East Distance to Proposed Site: 1.77 km Date and time: 26.07.2018, 09:42 hrs Camera: Canon EOS 6D Focal Length: 50mm

Location of visual receptor

Application Boundary

urpose of Issue ENVIRONMENTAL STATEMENT

EP SHB

SHB ENERGY CENTRE

Drawing Title

VIEWPOINT 2 - BRICKFIELD HOUSE (SUMMER)

| Drawn<br>MN                           | Checked<br>HT |                     | Date<br>20-08-2018 |
|---------------------------------------|---------------|---------------------|--------------------|
| · · · · · · · · · · · · · · · · · · · |               | Scale @ A3<br>N.T.S |                    |