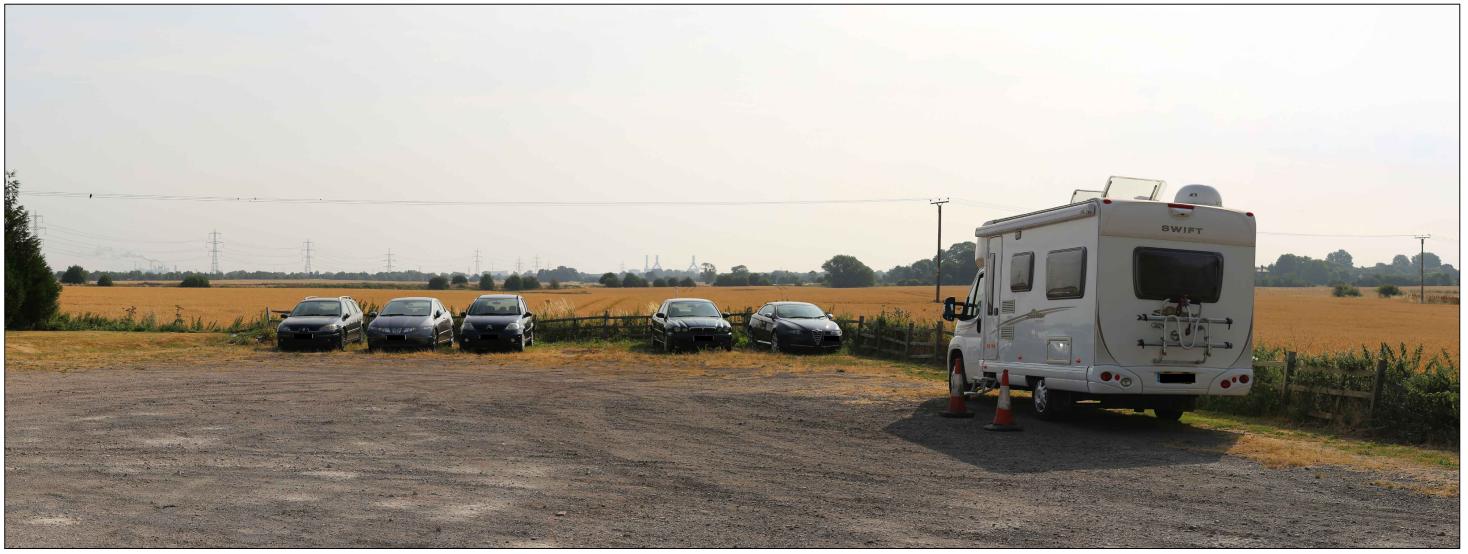

OS Grid Reference (X,Y): 518804, 411844 Elevation (Altitude of Camera): 14.8 m Receptor Type: Hotel, Business Direction of View: North East Distance to Proposed Site: 4.42 km Date and time: 26.07.2018, 09:11 hrs Camera: Canon EOS 6D Focal Length: 50mm

## Purpose of Issue ENVIRONMENTAL STATEMENT Client EP SHB Project Title SHB ENERGY CENTRE

Drawing Title

Drawing Number FIGURE 11.6

VIEWPOINT 1 - FARMSHOP HOTEL A180 (SUMMER)

| Drawn                                                                                                         | Checked                                                     | Approved                                                                                                   | Date                                                      |
|---------------------------------------------------------------------------------------------------------------|-------------------------------------------------------------|------------------------------------------------------------------------------------------------------------|-----------------------------------------------------------|
| MN                                                                                                            | HT                                                          | RC                                                                                                         | 20-08-2018                                                |
| AECOM Internal Project No.<br>60580855                                                                        |                                                             | Scale @ A3<br>N.T.S                                                                                        |                                                           |
| TERMS OF AECOM'S<br>FOR ANY USE OF<br>FOLLOWING AECOM                                                         | APPOINTMENT BY IT<br>THIS DOCUMENT OT<br>IT S EXPRESS AGREE | D PURSUANT TO AND<br>S CLIENT. AECOM AC<br>HER THAN BY ITS ORI<br>MENT TO SUCH USE, J<br>S PREPARED AND PR | CEPTS NO LIABILITY<br>GINAL CLIENT OR<br>AND ONLY FOR THE |
| AECOM<br>2 City Walk,<br>Leeds, LS11 9AR<br>+44 (0) 113 391 6800 1<br>+44 (0) 113 391 6899 1<br>www.aecom.com |                                                             | AEC                                                                                                        | DM                                                        |