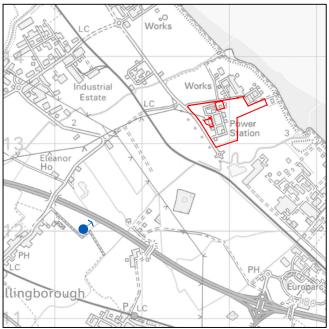

Location of visual receptor

Order Limits

ENVIRONMENTAL STATEMENT

EP WASTE MANAGEMENT LTD

SOUTH HUMBER BANK ENERGY CENTRE DCO

VIEWPOINT 3 - CARR LANE FOOTPATH (SUMMER)

| Drawn                      | Checked | Approved   | Date       |  |
|----------------------------|---------|------------|------------|--|
| MN                         | NW      | RC         | 10-02-2020 |  |
| AECOM Internal Project No. |         | Scale @ A3 | Scale @ A3 |  |
| 60580855                   |         | N.T.S      |            |  |