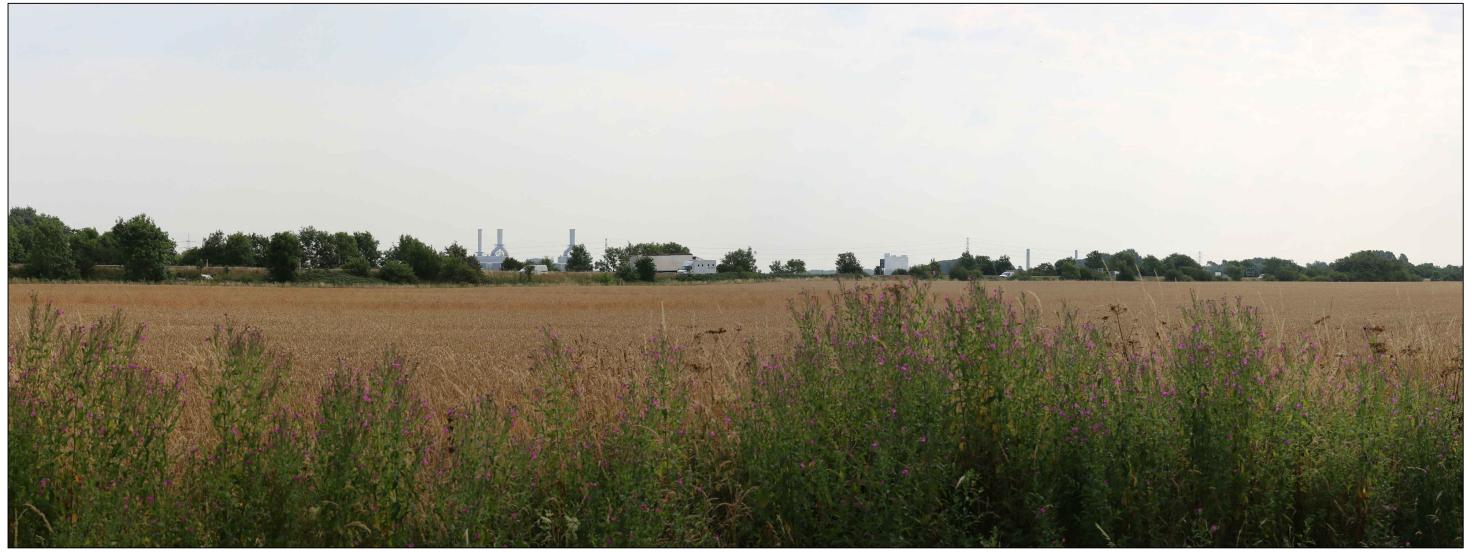

OS Grid Reference (X,Y): 521096, 412143 Elevation (Altitude of Camera): 5.7 m Receptor Type: PRoW Direction of View: North East Distance to Proposed Site: 1.91 km Date and time: 26.07.2018, 09:27 hrs Camera: Canon EOS 6D Focal Length: 50mm

Location of visual receptor

Order Limits

ENVIRONMENTAL STATEMENT

EP WASTE MANAGEMENT LTD

SOUTH HUMBER BANK ENERGY CENTRE DCO

VIEWPOINT 3 - CARR LANE FOOTPATH (SUMMER)

| Drawn                      | Checked | Approved   | Date       |  |
|----------------------------|---------|------------|------------|--|
| MN                         | NW      | RC         | 10-02-2020 |  |
| AECOM Internal Project No. |         | Scale @ A3 | Scale @ A3 |  |
| 60580855                   |         | N.T.S      |            |  |