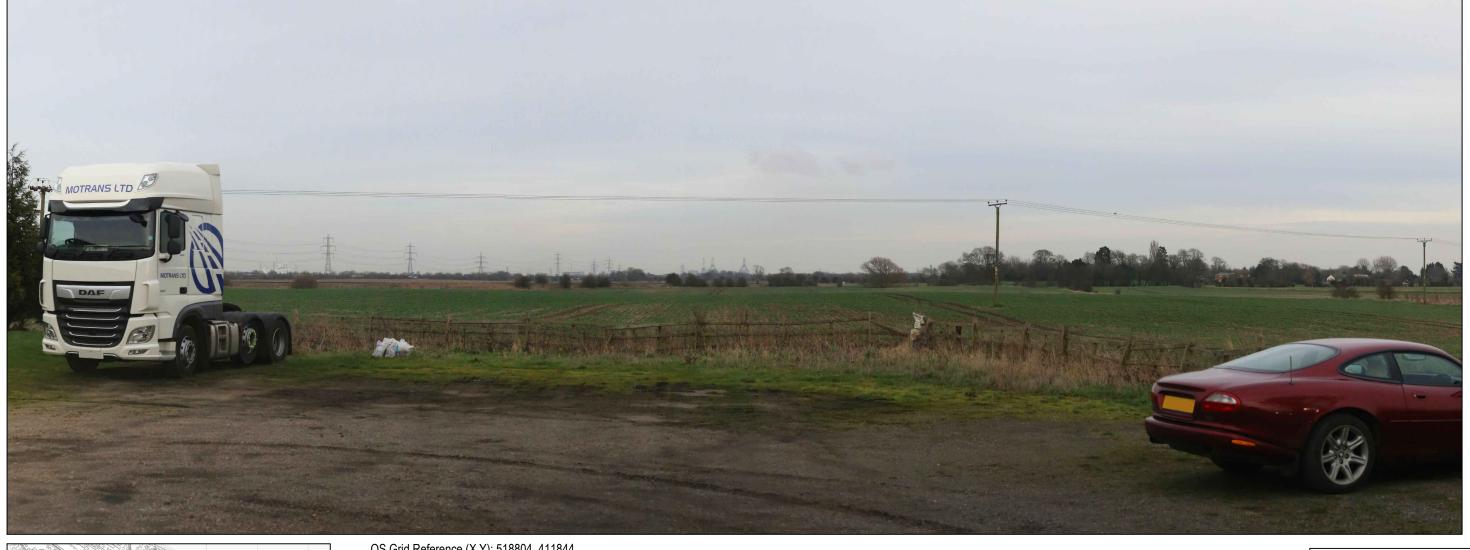

OS Grid Reference (X,Y): 518804, 411844 Elevation (Altitude of Camera): 14.8 m Receptor Type: Hotel, Business Direction of View: North East Distance to Proposed Site: 4.04 km Date and time: 05.02.2020, 15:28 hrs Camera: Canon EOS 6D Focal Length: 50mm

Location of visual receptor

Order Limits

**ENVIRONMENTAL STATEMENT** 

EP WASTE MANAGEMENT LTD

SOUTH HUMBER BANK ENERGY CENTRE DCO

VIEWPOINT 1 - FARMSHOP HOTEL A180 (WINTER)

|  | Drawn<br>LB                            | Checked<br>NW | Approved<br>RC | Date<br>10-02-2020 |
|--|----------------------------------------|---------------|----------------|--------------------|
|  | AECOM Internal Project No.<br>60580855 |               | Scale @ A3     |                    |
|  |                                        |               | N.T.S          |                    |